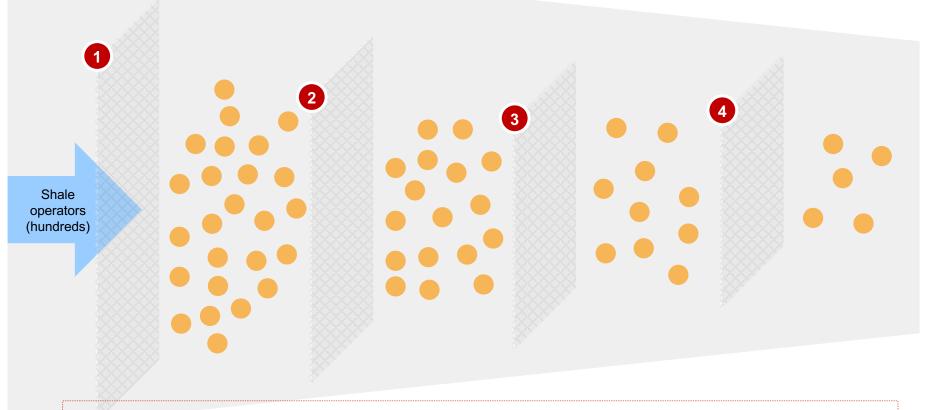

## ADI can help oilfield vendors assess shale operator landscape to focus their sales strategies through the perfect storm

Leverage ADI database of shale operators Screen for shale operators likely to survive the downturn

Segment by play and fit with client offerings

Support business development with operator contacts

Select Criteria Used to Screen E&P Companies

Production hedges and contracts

Attractive acreage and well inventories

Differentiated cost position

Openness to new technology